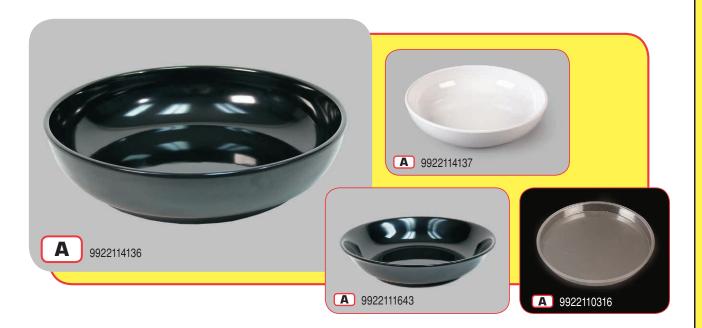

## **A** Melamine Round Display Bowls

- Bowl, 11" dia x 2 1/2" H, black No. 9922111643
- Bowl. 12" dia x 2 1/2" H. black No. 9922114136
- Bowl, 12" dia x 2 1/2" H, white No. 9922114137
- Bowl, 13" dia x 2" H, black No. 9922115744
- Dummy, 12" dia x 1" H, clear plastic No. 9922110316